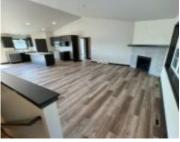

Above Grade Finished Area, sq

Island,One,Pantry,Split Bedroom,Walk-in Closet(s),Walk-in **ft:** 1619

Shower

**Inclusions:** Home includes central air, a passive radon

system, and a 1 year builder warranty.

### **Room Sizes**

| Room type            | Dimensions | Level |
|----------------------|------------|-------|
| Bedroom 1            | 13x14      | Main  |
| Bedroom 2            | 11x11      | Main  |
| Bedroom 3            | 11x11      | Main  |
| Kitchen              | 13x10      | Main  |
| Living Or Great Room | 15x17      | Main  |
| Dining Room          | 13x10      | Main  |
| Other Room           | 7x8        | Main  |
| Other Room 2         | 9x6        | Main  |