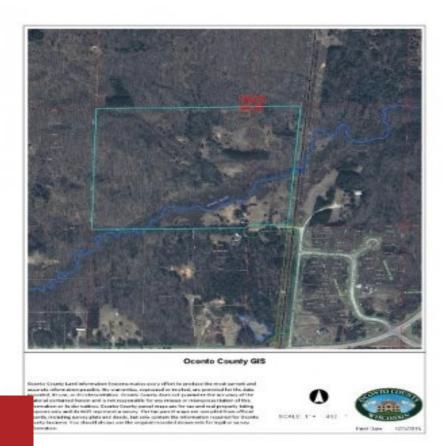

3424 HORNICK LN, ABRAMS, WI, 54101

https://www.adashunjones.com

## \$265,000

In the family since 1903, barely hunted the last 3 yrs and before that not hunted for 20-30 years. This buildable old homestead has a mix of hard & soft wood and rolling hills with a creek running through it, multiple access points and elec on the lot. Close to Machickanee Flowage for a variety...