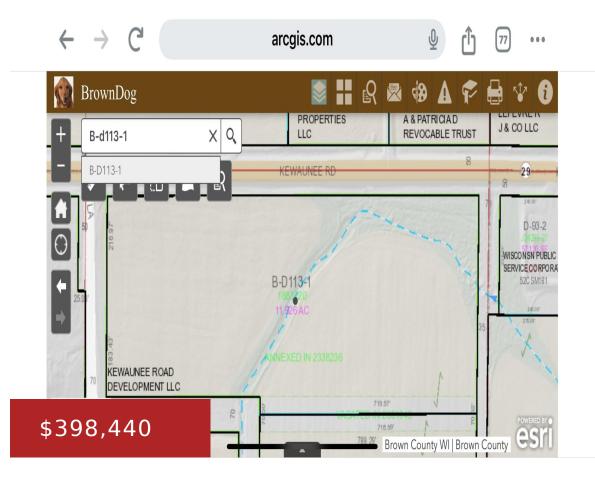

## 3410 HWY 29, GREEN BAY, WI, 54311

https://www.adashunjones.com

Utilities Available To Site = To Be Determined. Great high visibility location on Hwy 29, just East of Huron Road. Features 11.9 commercial acres (per assessor) with great accessibility to Hwy 29, Interstate 43 and Huron Road (county EA). Sewer and water per Village of Bellevue, Gas and electric Per Wisconsin Public Service.