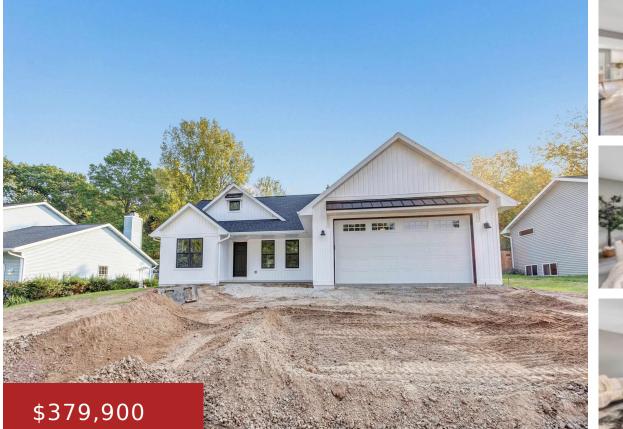

### 341 ALPINE DRIVE, GREEN BAY, WI, 54302

https://www.adashunjones.com

341 ALPINE Drive, Green Bay, WI, 54302

Beautiful quality new construction built by Tom Berceau Construction in super a convenient SE Green Bay location. Spacious, open concept layout with a split bdrm design. Boasting: 3 bedrooms, 2 full baths, 2.5 car garage, brass hardware throughout kitchen and large center island. Master suite comes w/ trey ceiling, walk in closet & master bath...

**Building Details** 

| NewConstructionYN: Yes           | ArchitecturalStyle: Ranch                                                  |
|----------------------------------|----------------------------------------------------------------------------|
| Heating: Central A/C, Forced Air | <b>Basement:</b> Full,Full Sz Windows Min 20x24,Stubbed for Bath,Sump Pump |
| Exterior material: Patio, Vinyl  | Parking: Attached, Opener Included                                         |