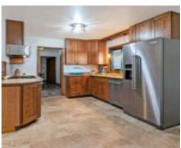

### **Room Sizes**

| Room type            | Dimensions | Level |
|----------------------|------------|-------|
| Bedroom 1            | 12x13      | Main  |
| Bedroom 2            | 12x10      | Main  |
| Bedroom 3            | 10x13      | Main  |
| Formal Dining Room   | 10x12      | Main  |
| Kitchen              | 17x09      | Main  |
| Living Or Great Room | 19x13      | Main  |
| Unfinished           | 29x13      | Lower |
| Other Room           | 5x6        | Main  |