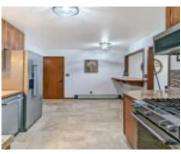

### **Room Sizes**

| Room type            | Dimensions | Level |
|----------------------|------------|-------|
| Bedroom 1            | 12x13      | Main  |
| Bedroom 2            | 12x10      | Main  |
| Bedroom 3            | 10x13      | Main  |
| Formal Dining Room   | 10x12      | Main  |
| Kitchen              | 17x09      | Main  |
| Living Or Great Room | 19x13      | Main  |
| Unfinished           | 29x13      | Lower |
| Other Room           | 5x6        | Main  |