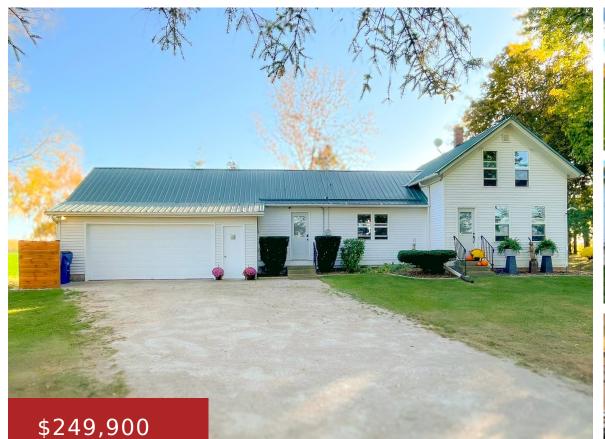

#### 3396 SUNNYVIEW ROAD, DE PERE, WI, 54115

https://www.adashunjones.com

3396 SUNNYVIEW Road, De Pere, WI, 54115

This updated farmhouse blends classic charm with modern updates, set in a country landscape just minutes from town and 18 minutes from Lambeau Field. Located in the De Pere School District, it combines convenience and rural charm. With vinyl siding, newer windows, and a durable metal roof, the home retains its historic character while offering...