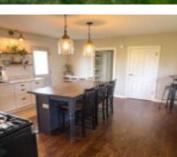

### **Room Sizes**

| Room type            | Dimensions | Level |
|----------------------|------------|-------|
| Bedroom 1            | 11x9       | Main  |
| Bedroom 2            | 16x9       | Upper |
| Bedroom 3            | 11x18      | Upper |
| Kitchen              | 16x15      | Main  |
| Living Or Great Room | 16x12      | Main  |
| Other Room           | 9x9        | Main  |