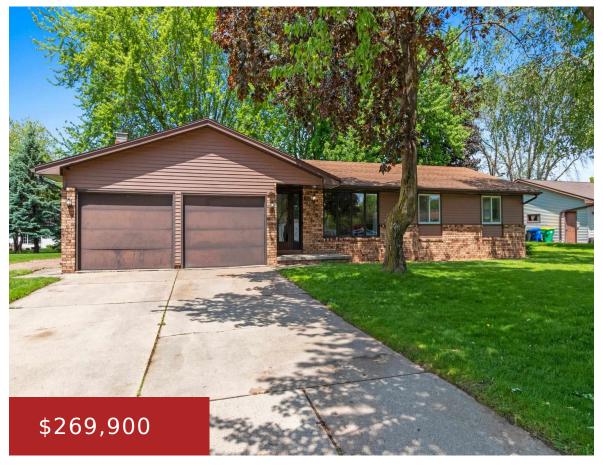

## 3381 NAUTICAL AVENUE, GREEN BAY, WI, 54311

https://www.adashunjones.com

3381 NAUTICAL Avenue, Green Bay, WI, 54311

Nicely updated 4 bed. ranch home in an established neighborhood near the bay in desirable Red Smith school district. This home has it all inside and out. Mature trees, large fenced in backyard with shed, raised garden beds ready for summer planting. Inside you are greeted with a spacious living room featuring LVP floors and...

- 4 beds
- 2 baths
- Residential
- Residential
- Closed
- 1554 sq ft

**Features** 

GarageYN: No AttachedGarageYN: No

FireplaceYN: No PoolPrivateYN: No

**ExteriorFeatures:** Fenced Yard, Storage **Features:** Central Vacuum, Elect Built In-Not

## **Building Details**

**NewConstructionYN: No** 

Heating: Central A/C, Forced Air

Exterior material: Aluminum/Steel, Brick, Fenced

Yard, Storage Shed

ArchitecturalStyle: Ranch

**Basement:** Full, Partial Fin. Noncontig, Partial Finished Pre2020