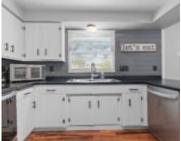

## **Room Sizes**

| Room type            | Dimensions | Level |
|----------------------|------------|-------|
| Bedroom 1            | 14x12      | Main  |
| Bedroom 2            | 12x11      | Main  |
| Bedroom 3            | 13x10      | Main  |
| Bedroom 4            | 11x10      | Main  |
| Kitchen              | 11x11      | Main  |
| Living Or Great Room | 16x15      | Main  |
| Dining Room          | 11x9       | Main  |
| Other Room           | 14×11      | Lower |