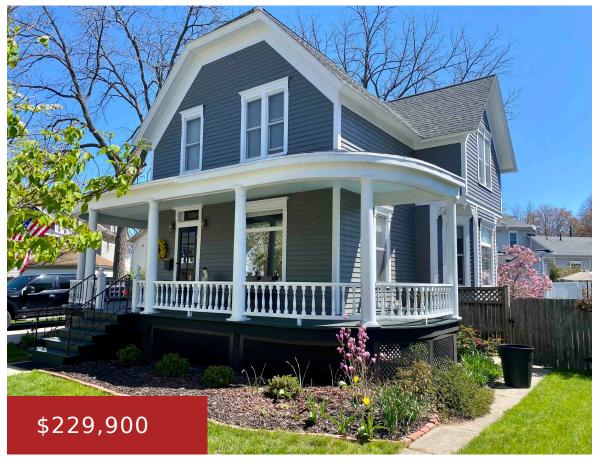

## 338 JEFFERSON STREET, MARINETTE, WI, 54143

https://www.adashunjones.com

338 JEFFERSON Street, MARINETTE, WI, 54143

Remarks: Beautiful Historic Home with all the Amenities! City of Marinette. 4+ Bed 2 Bath This home features Large sun filled rooms with high ceilings. Newly Remodeled Kitchen featuring butcher block counters, Stainless appl and walk in Pantry. Formal Dining, Huge Living space, Cozy Den/Office/Main floor Bed, Main floor Full Bath, Gorgeous Stairway lead upstairs...

- 4 beds
- 2 baths
- Residential
- Residential
- Closed
- 2218 sq ft

**Features** 

GarageYN: No

FireplaceYN: No

Features: None

**Tax Amount:** 1973.3

**Exclusions:** Sellers personal belongings, Pantry Chandelier