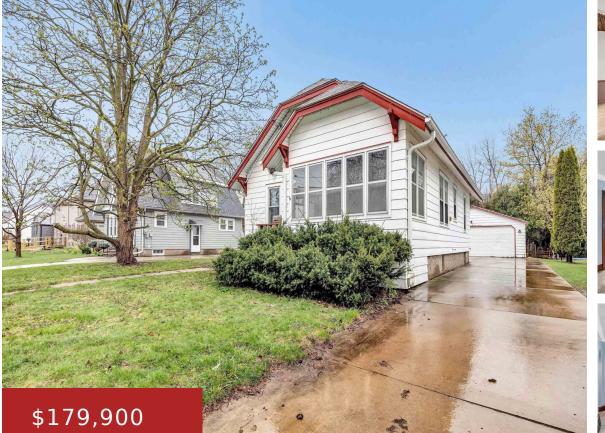

#### 337 ELM Street, MENASHA, WI, 54952

3 beds

• 1 bath

Residential

Charming 3-bedroom, 1-bath Cape Cod on Doty Island near Smith Park. Home features vaulted wood ceilings, bay window, and a spacious kitchen with ample cabinet space. Fresh paint in several rooms adds a clean feel, while the layout offers solid functionality. Includes all appliances and a 2-car garage. Some updates may be desired, but this...