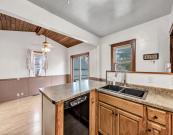

#### 337 ELM Street, MENASHA, WI, 54952

3 beds

• 1 bath

Residential

Charming 3-bedroom, 1-bath Cape Cod on Doty Island near Smith Park. Home features vaulted wood ceilings, bay window, and a spacious kitchen with ample cabinet space. Fresh paint in several rooms adds a clean feel, while the layout offers solid functionality. Includes all appliances and a 2-car garage. Some updates may be desired, but this...