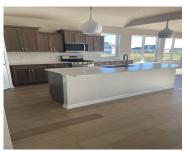

### **Amenities**

Waterfront available: Amenities: Dishwasher, Disposal, Microwave, Range/Oven, Refrigerator

No

Water Source: Sewer: Municipal Sewer

Municipal/City

### **Room Sizes**

| Room type            | Dimensions | Level |
|----------------------|------------|-------|
| Bedroom 1            | 14x15      | Main  |
| Bedroom 2            | 13x12      | Main  |
| Kitchen              | 13x18      | Main  |
| Living Or Great Room | 16x17      | Main  |
| Dining Room          | 09x11      | Main  |
| Other Room           | 11x15      | Main  |
| Other Room 2         | 08x05      | Main  |
| Other Room 3         | 07x08      | Main  |