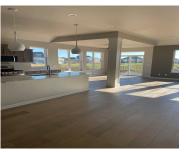

### **Room Sizes**

| Room type            | Dimensions | Level |
|----------------------|------------|-------|
| Bedroom 1            | 14x15      | Main  |
| Bedroom 2            | 13x12      | Main  |
| Kitchen              | 13x18      | Main  |
| Living Or Great Room | 16x17      | Main  |
| Dining Room          | 09x11      | Main  |
| Other Room           | 11x15      | Main  |
| Other Room 2         | 08x05      | Main  |
| Other Room 3         | 07x08      | Main  |