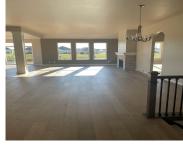

### **Room Sizes**

| Room type            | Dimensions | Level |
|----------------------|------------|-------|
| Bedroom 1            | 14x15      | Main  |
| Bedroom 2            | 13x12      | Main  |
| Kitchen              | 13x18      | Main  |
| Living Or Great Room | 16x17      | Main  |
| Dining Room          | 09x11      | Main  |
| Other Room           | 11x15      | Main  |
| Other Room 2         | 08x05      | Main  |
| Other Room 3         | 07x08      | Main  |