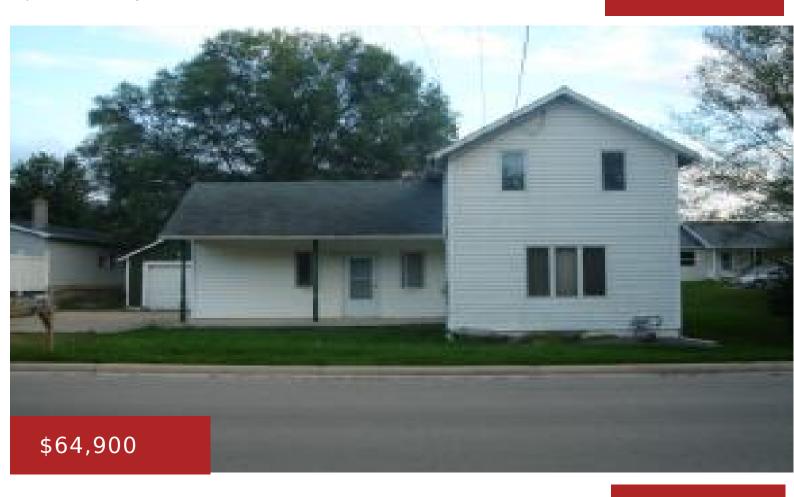

## 336 NYE ST, HORTONVILLE, WI, 54944

https://www.adashunjones.com

1.5 Story home with vinyl siding, partial basement and 1 stall detached garage. Home has2 BRs, 1 full bath and 1st floor laundry. Lot size and Sq Ft per County website.

Tax Amount: 234