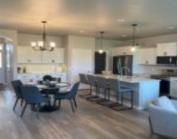

### **Room Sizes**

| Room type            | Dimensions | Level |
|----------------------|------------|-------|
| Bedroom 1            | 14x15      | Main  |
| Bedroom 2            | 12x11      | Main  |
| Kitchen              | 11x14      | Main  |
| Living Or Great Room | 22x15      | Main  |
| Dining Room          | 08x13      | Main  |
| Other Room           | 14x12      | Main  |
| Other Room 2         | 02x04      | Main  |
| Other Room 3         | 06x09      | Main  |