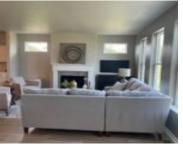

### **Room Sizes**

| Room type            | Dimensions | Level |
|----------------------|------------|-------|
| Bedroom 1            | 14x15      | Main  |
| Bedroom 2            | 12x11      | Main  |
| Kitchen              | 11x14      | Main  |
| Living Or Great Room | 22x15      | Main  |
| Dining Room          | 08x13      | Main  |
| Other Room           | 14x12      | Main  |
| Other Room 2         | 02x04      | Main  |
| Other Room 3         | 06x09      | Main  |