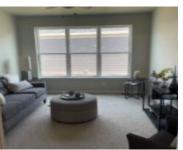

### **Room Sizes**

| Room type            | Dimensions | Level |
|----------------------|------------|-------|
| Bedroom 1            | 14x15      | Main  |
| Bedroom 2            | 12x11      | Main  |
| Kitchen              | 11x14      | Main  |
| Living Or Great Room | 22x15      | Main  |
| Dining Room          | 08x13      | Main  |
| Other Room           | 14x12      | Main  |
| Other Room 2         | 02x04      | Main  |
| Other Room 3         | 06x09      | Main  |