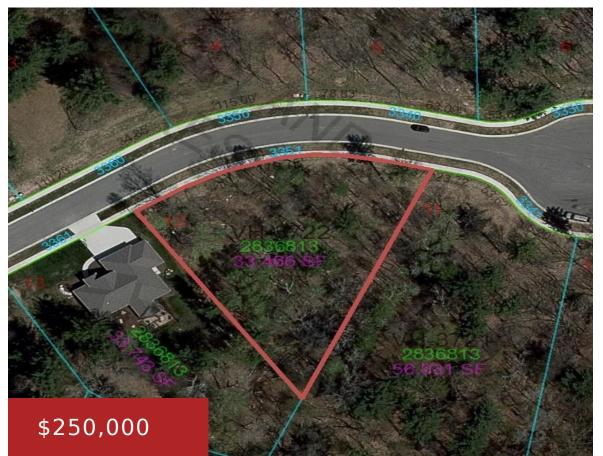

#### 3351 WOODLAND RIDGE, GREEN BAY, WI, 54313-4047

https://www.adashunjones.com

Spectacular one-of-a-kind Cul du Sac lot located in Howard. Street has several Showcase homes & 1 more currently being built. Great wooded walkout building site w/natural pond water feature at rear of lot. Watch beauty of nature as you sit on your desk. See deer, turkeys & ducks swimming. Neighbor has seen 15 deer at...

### **Features**

GarageYN: No

FireplaceYN: No

Lot Features: Cul-De-Sac, Exposed LL Possible, Wooded

Tax Amount: 1160.73