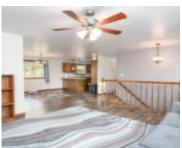

### **Room Sizes**

| Room type            | Dimensions | Level |
|----------------------|------------|-------|
| Bedroom 1            | 13x11      | Main  |
| Bedroom 2            | 11x11      | Main  |
| Bedroom 3            | 10×10      | Main  |
| Family Room          | 16x22      | Lower |
| Kitchen              | 11x10      | Main  |
| Living Or Great Room | 17x12      | Main  |
| Dining Room          | 11x10      | Main  |
| Other Room           | 6x3        | Main  |