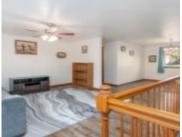

### **Room Sizes**

| Room type            | Dimensions | Level |
|----------------------|------------|-------|
| Bedroom 1            | 13x11      | Main  |
| Bedroom 2            | 11x11      | Main  |
| Bedroom 3            | 10×10      | Main  |
| Family Room          | 16x22      | Lower |
| Kitchen              | 11x10      | Main  |
| Living Or Great Room | 17x12      | Main  |
| Dining Room          | 11x10      | Main  |
| Other Room           | 6x3        | Main  |