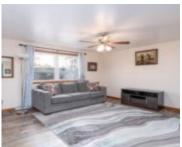

### **Room Sizes**

| Room type            | Dimensions | Level |
|----------------------|------------|-------|
| Bedroom 1            | 13x11      | Main  |
| Bedroom 2            | 11x11      | Main  |
| Bedroom 3            | 10×10      | Main  |
| Family Room          | 16x22      | Lower |
| Kitchen              | 11x10      | Main  |
| Living Or Great Room | 17x12      | Main  |
| Dining Room          | 11x10      | Main  |
| Other Room           | 6x3        | Main  |