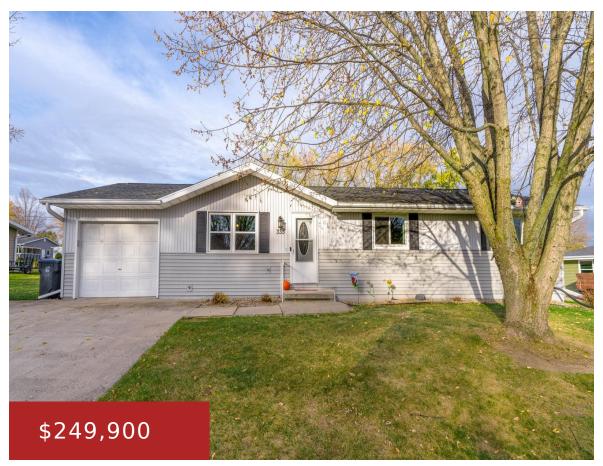

### 335 MARY STREET, BRILLION, WI, 54110

https://www.adashunjones.com

\*SHOWINGS START 11-1-24\*...BE IN YOUR NEW house for the holidays! Built in 1991, this ranch offers great features like 1st floor laundry w/half bath off the door to the garage. Open concept w/dining-kitchen-living rooms. Plenty of cabinet & counter space in KT along w/ALL appliances. Open stairway to the LL makes makes it more open...NICE!...

# **Building Details**

NewConstructionYN: No ArchitecturalStyle: Ranch

Heating: Central A/C, Forced Air Basement: Full, Partial Fin. Non-contig, Partial Finished

Pre2020, Stubbed for Bath, Sump Pump

**Exterior material:** Vinyl **Parking:** Attached,Opener Included