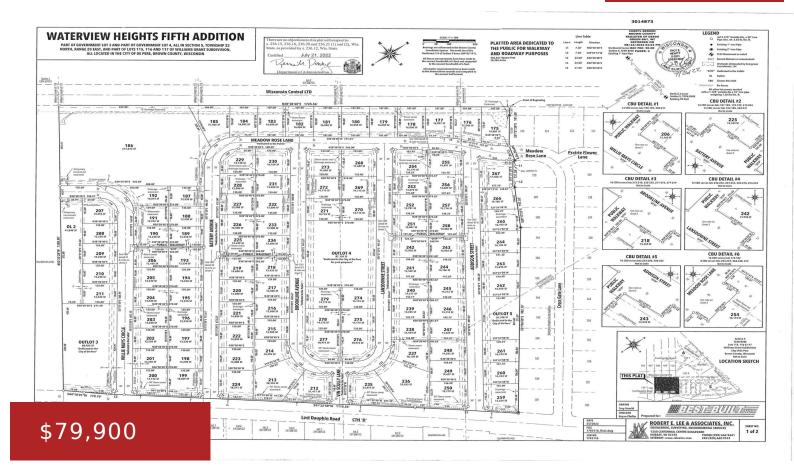

## 335 LANSDOWNE STREET, DE PERE, WI, 54115

https://www.adashunjones.com

Phase II of the rapidly growing Waterview Heights Subdivision is now available! These exclusive builder-only lots are ready for development, with construction slots currently booking into Q4 of 2025. Turnkey home packages are available for qualified buyers. Contact us today to learn more about our building process or to schedule a lot tour!