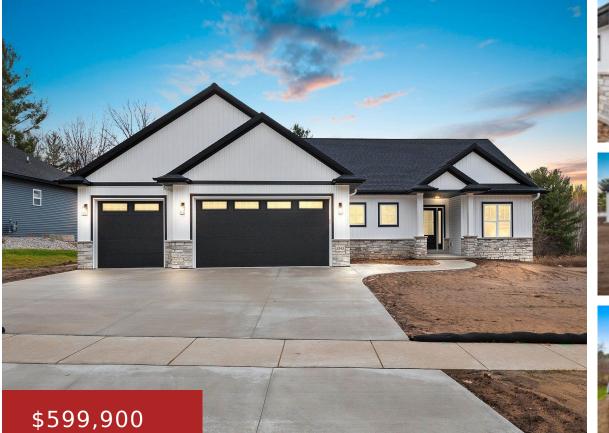

#### 3343 GLENDALE AVENUE, GREEN BAY, WI, 54313

https://www.adashunjones.com

3343 GLENDALE Avenue, Green Bay, WI, 54313

You will love the attention to detail in this Gorgeous new construction ranch home with 3 bedrooms and 2.5 baths on a private .40 acre lot. Features include open concept split bedroom floor plan, Spacious kitchen with quartz tops, large island, soft close doors and drawers, walk in pantry and Gas Range. Bump out dining...

## **Building Details**

| NewConstructionYN: Yes              | ArchitecturalStyle: Ranch                                                |
|-------------------------------------|--------------------------------------------------------------------------|
| Heating: Central A/C, Forced Air    | <b>Basement:</b> Full,Radon Mitigation System,Stubbed for Bath,Sump Pump |
| Exterior material: Deck,Stone,Vinyl | Parking: Attached, Opener Included                                       |