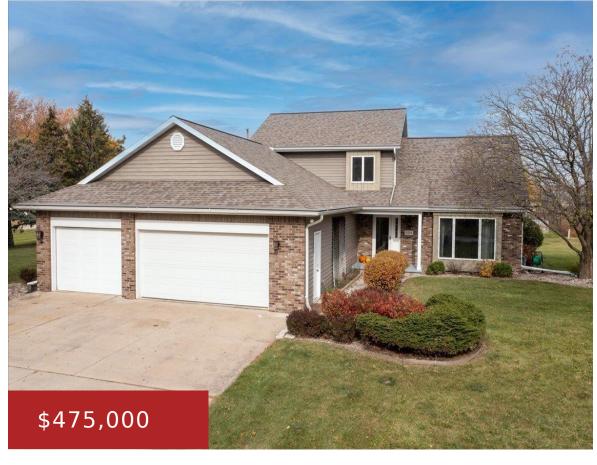

#### 3314 MEADOWBROOK ROAD, ALGOMA, WI, 54904

https://www.adashunjones.com

3314 MEADOWBROOK Road, Algoma, WI, 54904

Spacious 4-bedroom, 2.5-bathroom home offering over 3,000 square feet of living space. This home features a remodeled kitchen with beautiful hickory cabinets, quartz countertops, and newer appliances. Open-concept living and dining room with vaulted ceilings. The first-floor master suite includes a full bathroom and walk-in closet. Enjoy the ease of first-floor laundry with a washer...

#### **Kevin**

Expert Real Estate Partners, LLC

- 4 beds
- 3 baths
- Residential
- Residential
- Closed
- 3020 sq ft