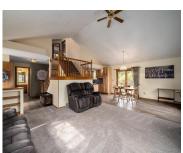

#### 3314 MEADOWBROOK ROAD, ALGOMA, WI, 54904

https://www.adashunjones.com

3314 MEADOWBROOK Road, Algoma, WI, 54904

Spacious 4-bedroom, 2.5-bathroom home offering over 3,000 square feet of living space. This home features a remodeled kitchen with beautiful hickory cabinets, quartz countertops, and newer appliances. Open-concept living and dining room with vaulted ceilings. The first-floor master suite includes a full bathroom and walk-in closet. Enjoy the ease of first-floor laundry with a washer...

### **Room Sizes**

| Room type            | Dimensions | Level |
|----------------------|------------|-------|
| Bedroom 1            | 15x14      | Main  |
| Bedroom 2            | 13x11      | Upper |
| Bedroom 3            | 12x10      | Upper |
| Bedroom 4            | 11x10      | Upper |
| Family Room          | 19x13      | Lower |
| Kitchen              | 15x10      | Main  |
| Living Or Great Room | 16x15      | Main  |
| Dining Room          | 15x10      | Main  |
| Other Room           | 13x8       | Main  |
| Other Room 2         | 10x9       | Main  |
| Other Room 3         | 24x10      | Lower |