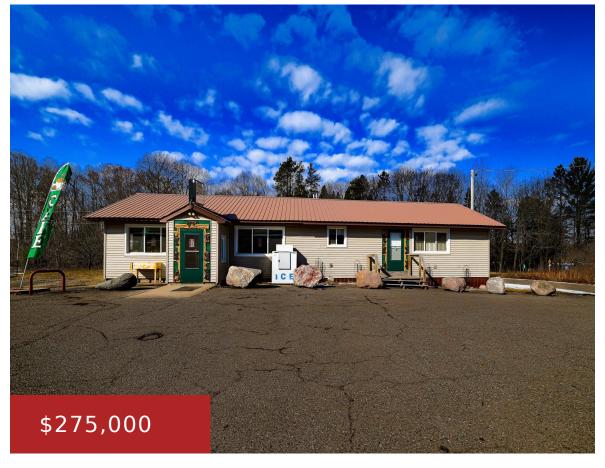

#### 3309 STATE HWY 139, LONG LAKE, WI, 54542

https://www.adashunjones.com

3309 STATE HWY 139, Long Lake, WI, 54542

TURNKEY restaurant in the beautiful NORTHWOODS!! Here is your chance to be your own boss in a well established business. Located on a high traffic snowmobile/ATV trail and highway. Updates throughout the restaurant include flooring, countertops, commercial freezer and refrigerator. All restaurant and equipment is included. Added bonus there is living quarters attached! 2Bedroom, 2...

- Commercial Sale
- COMMERCIAL, Real Estate
- Closed
- 2498 sq ft

**April**Symes Realty, LLC