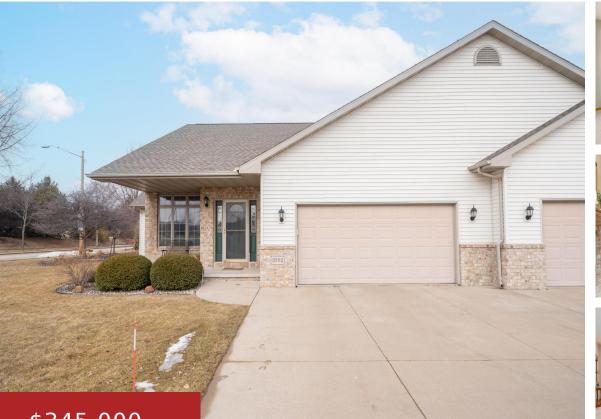

## \$345,000

Discover easy living in this beautiful Ranch Condo in the sought-after Fall Creek Condos, City of Appleton! This 2-bedroom, 2-bath home offers 1,690 SF (+/-) of well-designed space with neutral colors and modern architectural details. Built in 2003, it features a spacious eat-in kitchen with abundant cabinetry, sizable bedrooms with ample storage and a WIC...

## **Building Details**

| NewConstructionYN: No           | Heating: Central A/C, Forced Air |
|---------------------------------|----------------------------------|
| Exterior material: Brick, Vinyl | Parking: Attached,Garage - 2 Car |