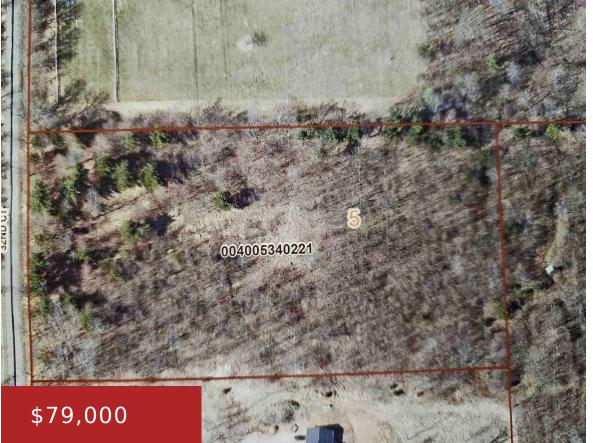

#### 32ND COURT, WEYAUWEGA, WI, 54983

https://www.adashunjones.com

Could this be a perfect location for your new home or just an investment property! Wooded lot is zoned A-R (Agricultural Residential) and is permitted to have 9 or fewer animal units on the property. Build your home, barndominium, or just enjoy nature on this wooded lot. Easy access to Hwy 49 and Hwy 10...

### **Features**

GarageYN: No AttachedGarageYN: No

FireplaceYN: No PoolPrivateYN: No

Lot Features: Level, Rectangular Lot, Rural - Not Subdivision Utilities: Other

Tax Amount: 735