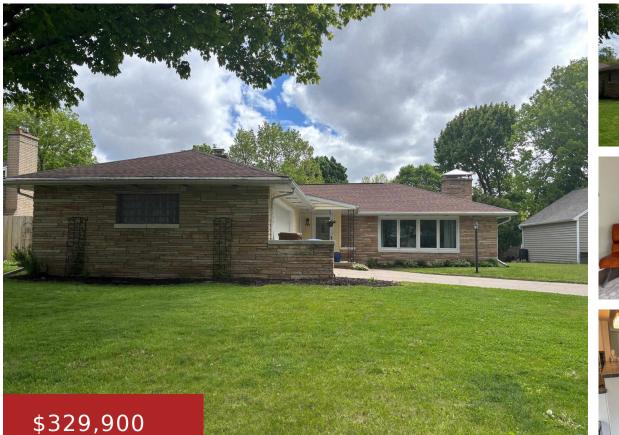

#### 328 WINNEBAGO AVENUE, MENASHA, WI, 54952

https://www.adashunjones.com

328 WINNEBAGO Avenue, MENASHA, WI, 54952

Newly remodeled home on historic Doty Island. Home features an open floor plan with a spacious updated kitchen and large island. The large living room is accented with a corner wood burning fireplace. Convenient first floor laundry is hidden with decorative barn doors. 3 spacious bedrooms share a large bathroom with dual sinks. Backyard is...

Wendy First Weber, Realtors, Oshkosh

- 3 beds
- 2 baths
- Residential
- Residential,Single Family Residence
- Active
- 1772 sq ft

NewConstructionYN: No Exterior material: Stone,Vinyl Siding Basement: Partial Parking: Attached