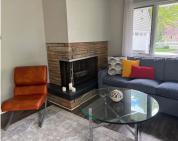

#### 328 WINNEBAGO AVENUE, MENASHA, WI, 54952

https://www.adashunjones.com

328 WINNEBAGO Avenue, MENASHA, WI, 54952

Newly remodeled home on historic Doty Island. Home features an open floor plan with a spacious updated kitchen and large island. The large living room is accented with a corner wood burning fireplace. Convenient first floor laundry is hidden with decorative barn doors. 3 spacious bedrooms share a large bathroom with dual sinks. Backyard is...

### Features

GarageYN: No FireplaceYN: No Features: Kitchen Island,One,Wood Burning Tax Amount: 5238

AttachedGarageYN: No PoolPrivateYN: No Above Grade Finished Area, sq ft: 1772