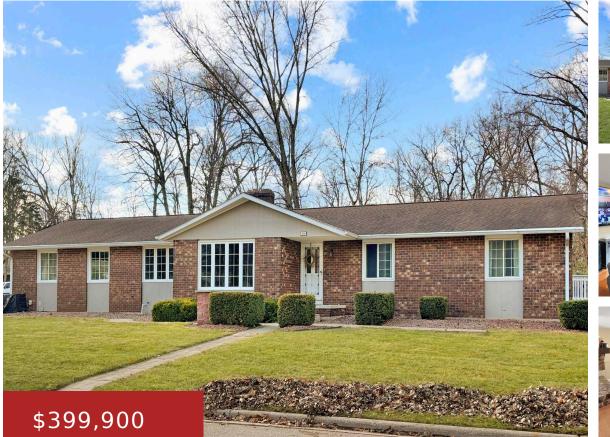

### 324 SEMINOLE LANE, GREEN BAY, WI, 54313

https://www.adashunjones.com

324 SEMINOLE Lane, Green Bay, WI, 54313

Discover over 3600SF of thoughtfully designed living space in this sprawling walkout ranch near Hobart/Howard, just steps from Oneida Golf/Country Club. Home boasts two fireplaces, family room on each floor, creating cozy and private if needed gathering spaces to suit your needs, Beautiful Hardwood floors throughout the main floor of home, 3 Full baths, 1st...

- 3 beds
- 3 baths
- Residential
- Residential
- Closed
- 3606 sq ft

Julie

Keller Williams Green Bay