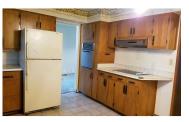

## **Room Sizes**

| Room type   | Dimensions | Level |
|-------------|------------|-------|
| Bedroom 1   | 13X11      | Main  |
| Bedroom 2   | 12X11      | Main  |
| Bedroom 3   | 12X10      | Main  |
| Kitchen     | 12X12      | Main  |
| Living Room | 14X18      | Main  |
| Dining Room | 13X08      | Main  |