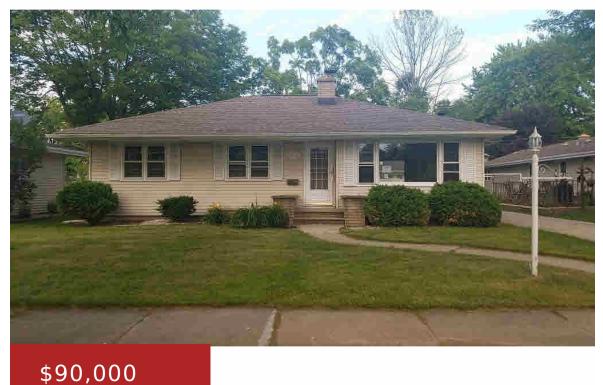

324 CHRISTINE ST, APPLETON, WI, 54915

HUD Case# 581-275139. Centrally located ranch home with vinyl siding and detached 2 stall garage. Features 3 bedrooms and full bath. Over 1200 sq ft of living space. Property is HUD owned. "HUD homes are sold "As-Is". Managed by Chronos Solutions.