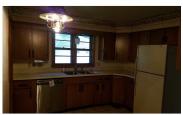

## **Room Sizes**

| Room type   | Dimensions | Level |
|-------------|------------|-------|
| Bedroom 1   | 13X11      | Main  |
| Bedroom 2   | 12X11      | Main  |
| Bedroom 3   | 12X10      | Main  |
| Kitchen     | 12X12      | Main  |
| Living Room | 14X18      | Main  |
| Dining Room | 13X08      | Main  |