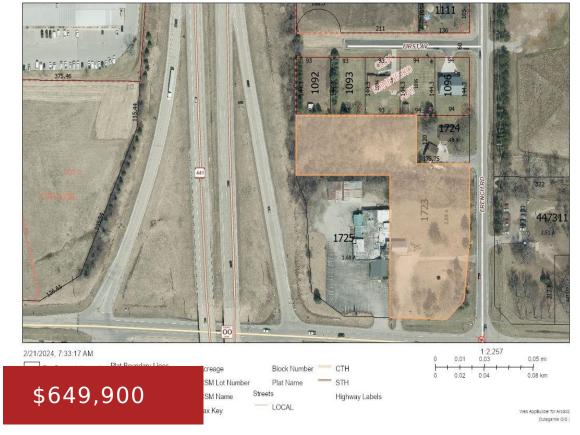

#### Outagamie County GIS Map

PRIME COMMERCIAL LOT WITH WIS-441 FRONTAGE NEAR ON-RAMP. Located on the high traffic corner of French Rd and Northland Ave with frontage to WIS-441, This 2.88 AC lot is the first exit on WIS-441 from US Hwy 41 coming from Green Bay and is right off the exit ramp. Excellent space for a Gas Station...