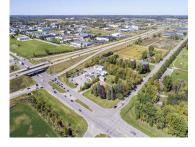

#### Outagamie County GIS Map

PRIME COMMERCIAL LOT WITH WIS-441 FRONTAGE NEAR ON-RAMP. Located on the high traffic corner of French Rd and Northland Ave with frontage to WIS-441, This 2.88 AC lot is the first exit on WIS-441 from US Hwy 41 coming from Green Bay and is right off the exit ramp. Excellent space for a Gas Station...