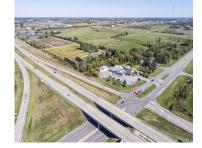

#### Outagamie County GIS Map

PRIME COMMERCIAL LOT WITH WIS-441 FRONTAGE NEAR ON-RAMP. Located on the high traffic corner of French Rd and Northland Ave with frontage to WIS-441, This 2.88 AC lot is the first exit on WIS-441 from US Hwy 41 coming from Green Bay and is right off the exit ramp. Excellent space for a Gas Station...