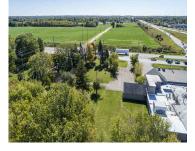

#### Outagamie County GIS Map

PRIME COMMERCIAL LOT WITH WIS-441 FRONTAGE NEAR ON-RAMP. Located on the high traffic corner of French Rd and Northland Ave with frontage to WIS-441, This 2.88 AC lot is the first exit on WIS-441 from US Hwy 41 coming from Green Bay and is right off the exit ramp. Excellent space for a Gas Station...