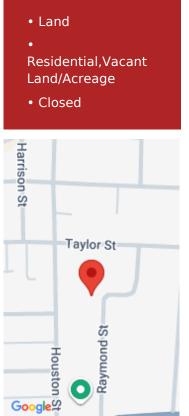

#### 323 RAYMOND STREET, MARINETTE, WI, 54143

https://www.adashunjones.com

323 RAYMOND Street, Marinette, WI, 54143

Nice, affordable lot for you to build on. The lot is located in a neighborhood of mature trees and convenient to highway access, shopping, hospitals and employment centers. Utilities already to the lot.