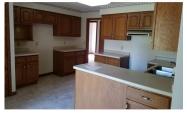

# **Room Sizes**

| Room type   | Dimensions | Level |
|-------------|------------|-------|
| Bedroom 1   | 13X12      | Main  |
| Bedroom 2   | 11X10      | Main  |
| Bedroom 3   | 10X10      | Main  |
| Kitchen     | 15X14      | Main  |
| Living Room | 19X13      | Main  |
| Other Room  | 6X3        | Main  |