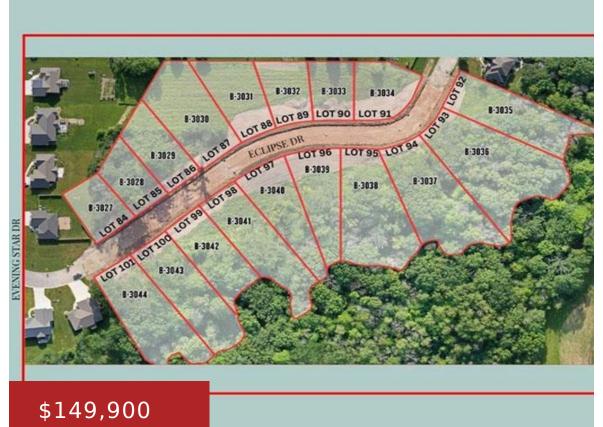

### 3227 ECLIPSE DRIVE, GREEN BAY, WI, 54311

https://www.adashunjones.com

3227 ECLIPSE Drive, GREEN BAY, WI, 54311

Discover the last opportunity to build your dream home in Bellevue's coveted Willow Grove subdivision, featuring serene wooded lots and tranquil streams. This picturesque neighborhood offers a rare blend of nature and convenience, nestled away from main roads yet easily accessible to urban amenities