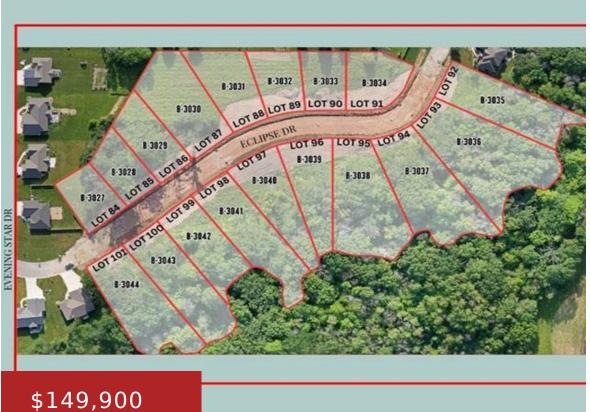

### 3223 ECLIPSE DRIVE, GREEN BAY, WI, 54311

https://www.adashunjones.com

3223 ECLIPSE Drive, GREEN BAY, WI, 54311

Discover the last opportunity to build your dream home in Bellevue's coveted Willow Grove subdivision, featuring serene wooded lots and tranquil streams. This picturesque neighborhood offers a rare blend of nature and convenience, nestled away from main roads yet easily accessible to urban amenities