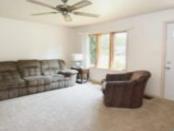

## **Room Sizes**

| Room type            | Dimensions | Level |
|----------------------|------------|-------|
| Bedroom 1            | 15x11      | Main  |
| Bedroom 2            | 8x11       | Main  |
| Bedroom 3            | 11x7       | Main  |
| Kitchen              | 15x14      | Main  |
| Living Or Great Room | 14x11      | Main  |