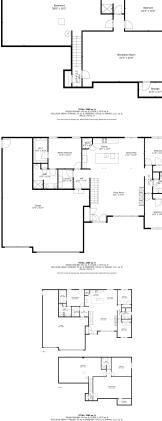

#### **Room Sizes**

| Room type    | Dimensions | Level |
|--------------|------------|-------|
| Bedroom 1    | 14x12      | Main  |
| Bedroom 2    | 11x11      | Main  |
| Bedroom 3    | 11x13      | Main  |
| Bedroom 4    | 16x14      | Lower |
| Kitchen      | 15x12      | Main  |
| Living Room  | 23x21      | Main  |
| Dining Room  | 11x12      | Main  |
| Other Room   | 6x8        | Main  |
| Other Room 2 | 31x22      | Lower |

## **Building Details**

NewConstructionYN: Yes

**Heating:** Forced Air

Exterior material: Stone, Vinyl Siding

ArchitecturalStyle: Ranch

Basement: Full, Partial Fin. Contiguous

**Parking:** Attached, Tandem