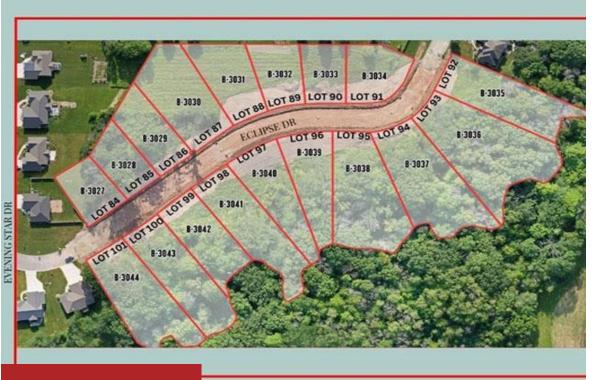

#### 3216 ECLIPSE DRIVE 86, GREEN BAY, WI, 54311

https://www.adashunjones.com

3216 ECLIPSE Drive 86, Green Bay, WI, 54311

### \$89,900

Discover the last opportunity to build your dream home in Bellevue's coveted Willow Grove subdivision, featuring serene wooded lots and tranquil streams. This picturesque neighborhood offers a rare blend of nature and convenience, nestled away from main roads yet easily accessible to urban amenities