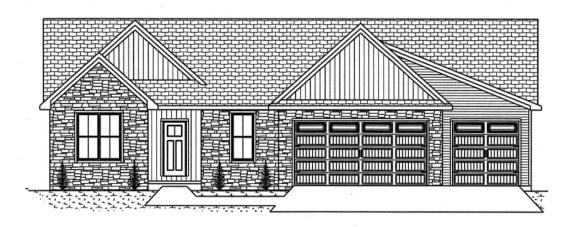

## \$659,000

Elegant new construction ranch-style home featuring 4 spacious bedrooms and 3 well-appointed bathrooms. Built by Midwest Design Homes with an estimated completion date of August 2025. Open concept floor plan with modern finishes throughout, and Fully Finished Lower Level. Gourmet kitchen with island, main floor master suite, and ample natural light. Quality craftsmanship and energy-efficient...

**Brian**First Weber, Inc.

- 4 beds
- 3 baths
- Residential
- Residential, Single Family Residence
- Active
- 2783 sq ft

**Features** 

GarageYN: No

FireplaceYN: No

**Features:** At Least 1 Bathtub, Gas, Kitchen Island, One, Vaulted Ceiling(s), Walk-in Closet(s)

## **Building Details**

NewConstructionYN: No Heating: Forced Air

Basement: Finished, Full, Full Sz Windows Min 20x24 Exterior material: Stone, Vinyl Siding

Parking: Attached, Garage Door Opener