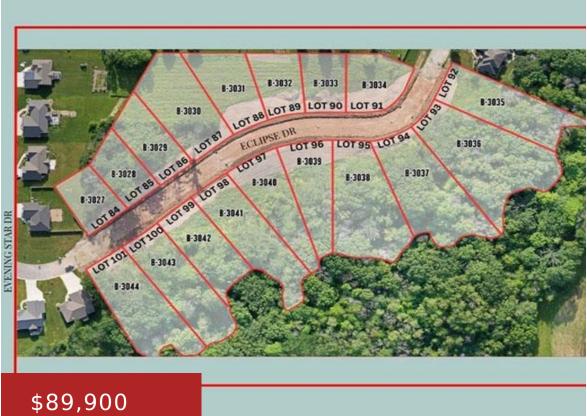

### **3212 ECLIPSE DRIVE 87, GREEN BAY, WI, 54311**

https://www.adashunjones.com

3212 ECLIPSE Drive 87, Green Bay, WI, 54311

Discover the last opportunity to build your dream home in Bellevue's coveted Willow Grove subdivision, featuring serene wooded lots and tranquil streams. This picturesque neighborhood offers a rare blend of nature and convenience, nestled away from main roads yet easily accessible to urban amenities.