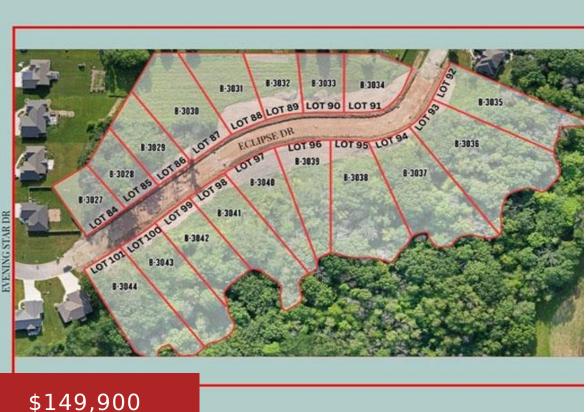

### 3207 ECLIPSE DRIVE, GREEN BAY, WI, 54311

https://www.adashunjones.com

3207 ECLIPSE Drive, GREEN BAY, WI, 54311

\$149,900

Discover the last opportunity to build your dream home in Bellevue's coveted Willow Grove subdivision, featuring serene wooded lots and tranquil streams. This picturesque neighborhood offers a rare blend of nature and convenience, nestled away from main roads yet easily accessible to urban amenities