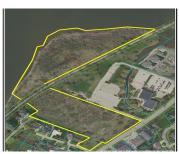

### **3200 RIVERSIDE DRIVE, GREEN BAY, WI, 54301-2630**

https://www.adashunjones.com

3200 RIVERSIDE Drive, GREEN BAY, WI, 54301-2630

Welcome to this rare and extraordinary opportunity in the heart of Allouez, WI! This stunning property boasts 19.54 development acres with approximately 1800 feet of Fox River frontage, making it a prime location for high density housing and businesses. With zoning designation R-2, the possibilities for this land are endless. Imagine creating a vibrant community...