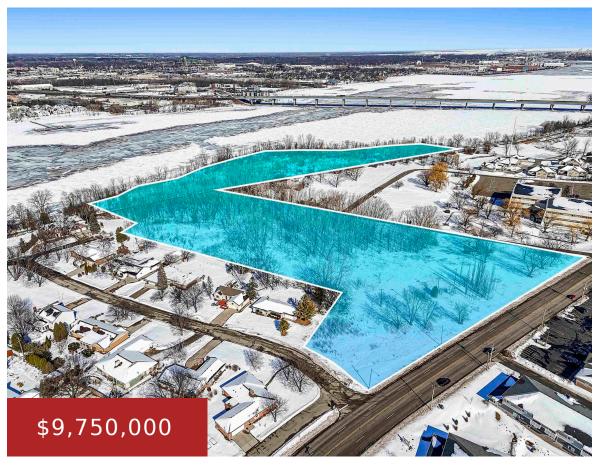

### **3200 RIVERSIDE DRIVE, GREEN BAY, WI, 54301-2630**

https://www.adashunjones.com

3200 RIVERSIDE Drive, GREEN BAY, WI, 54301-2630

Welcome to this rare and extraordinary opportunity in the heart of Allouez, WI! This stunning property boasts 19.54 development acres with approximately 1800 feet of Fox River frontage, making it a prime location for high density housing and businesses. With zoning designation R-2, the possibilities for this land are endless. Imagine creating a vibrant community...

### **Amenities**

Waterfront available: Yes Water Body Name: Fox River

Water Source: Municipal/City Sewer: Municipal Sewer