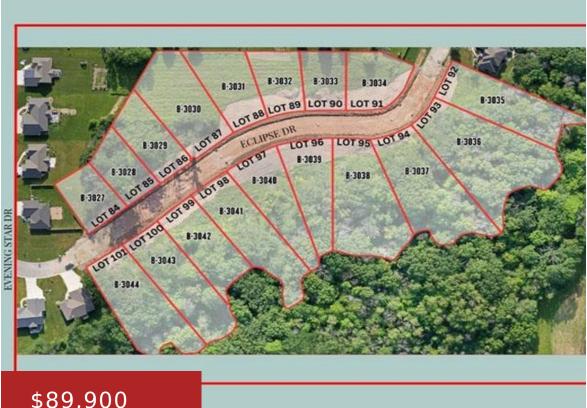

### 3196 ECLIPSE DRIVE, GREEN BAY, WI, 54311

https://www.adashunjones.com

3196 ECLIPSE Drive, GREEN BAY, WI, 54311

\$89,900

Discover the last opportunity to build your dream home in Bellevue's coveted Willow Grove subdivision, featuring serene wooded lots and tranquil streams. This picturesque neighborhood offers a rare blend of nature and convenience, nestled away from main roads yet easily accessible to urban amenities