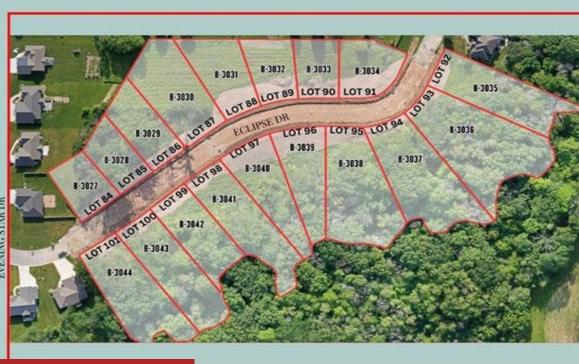

#### **3191 ECLIPSE DRIVE, GREEN BAY, WI, 54311**

https://www.adashunjones.com

3191 ECLIPSE Drive, GREEN BAY, WI, 54311

### \$144,900

Discover the last opportunity to build your dream home in Bellevue's coveted Willow Grove subdivision, featuring serene wooded lots and tranquil streams. This picturesque neighborhood offers a rare blend of nature and convenience, nestled away from main roads yet easily accessible to urban amenities