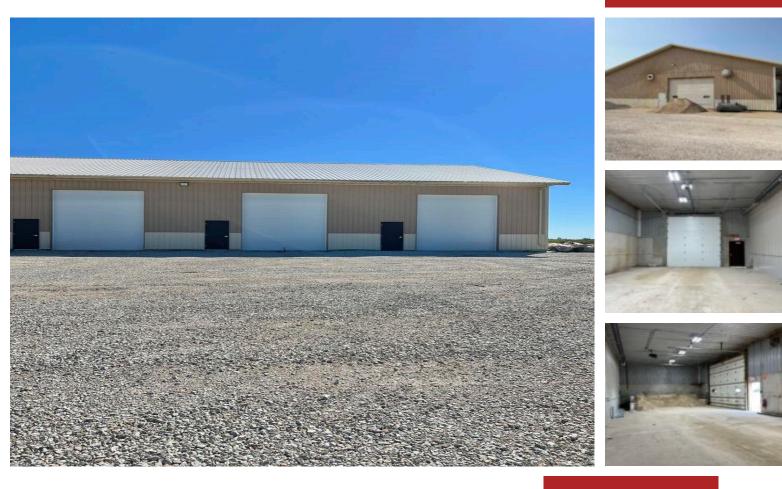

https://www.adashunjones.com

3190 WATER DIVISION Road 2, Denmark, WI, 54208

Space available for lease. Approx. 25×60 heated enclosed with 2 overhead doors that are approx. 14ft high, 16ft walls and concrete floor. Lease amount is \$1,500 per month, tenants responsible for own utilities. Lease term is negotiable.