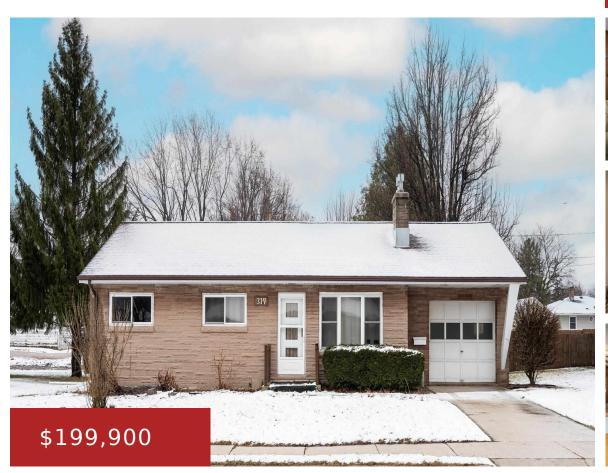

#### **319 SARATOGA STREET, CHILTON, WI, 53014**

https://www.adashunjones.com

319 SARATOGA Street, CHILTON, WI, 53014

Great bones in this Chilton gem! Living Room offers a gas fireplace with Knotty Pine walls and newer carpeting thru out. Charming kitchen includes all appliances with a secret pantry and new flooring. 3 bedrooms and bath with shower/tub finish the main floor. Lower Level laundry with toilet and radon system installed. Great space to...

Julie Coldwell Banker Real Estate Group

- 3 beds
- 1 bath
- Residential
- Residential
- Active
- 972 sq ft