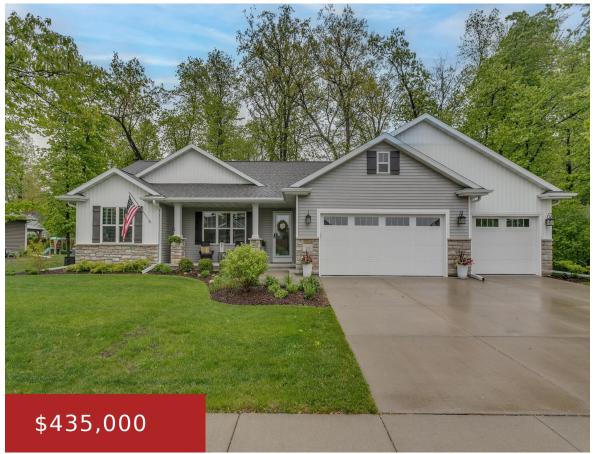

#### 319 CASTLE OAK DRIVE, NEENAH, WI, 54956

https://www.adashunjones.com

Incredible ranch in a desirable Neenah neighborhood! This home features fresh colors, modern finishes, and so many updates! The open kitchen offers a granite island, tile backsplash, and stylish cabinetry plus a spacious living room with vaulted ceilings and a gas fireplace. The oversized primary suite boasts a tray ceiling, walk-in closet, and spa-like bath...

## **Building Details**

NewConstructionYN: No ArchitecturalStyle: Ranch

**Heating:** Forced Air **Basement:** Full, Partial Fin. Contiguous, Partially

Finished, Radon Mitigation System, Sump Pump

Exterior material: Vinyl Siding Parking: Attached, Garage Door Opener, Heated Garage