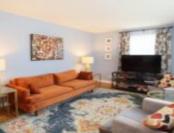

#### **Room Sizes**

| Room type            | Dimensions | Level |
|----------------------|------------|-------|
| Bedroom 1            | 11x12      | Main  |
| Bedroom 2            | 11x9       | Main  |
| Kitchen              | 13x10      | Main  |
| Living Or Great Room | 11x18      | Main  |
| Dining Room          | 8x13       | Main  |
| Other Room           | 10x16      | Lower |
| Other Room 2         | 15x15      | Lower |
| Other Room 3         | 5x10       | Lower |