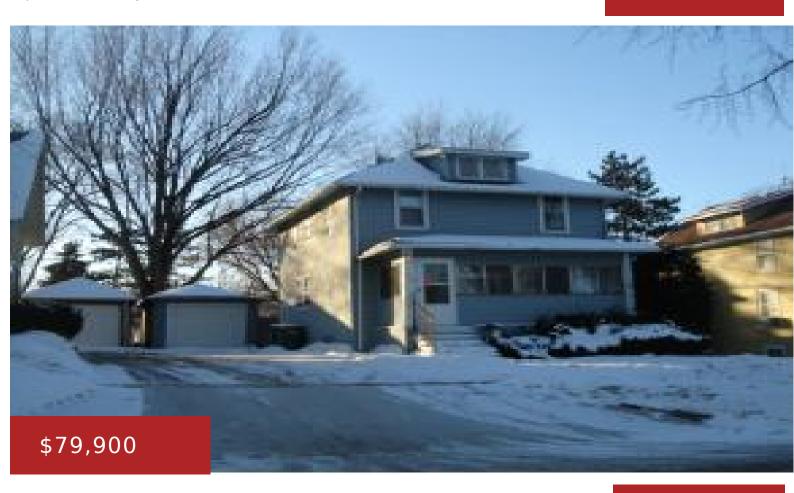

## 318 YORK ST, BEAVER DAM, WI, 53916

https://www.adashunjones.com

LARGE 2 STORY HOME WITH AN ENCLOSED FRONT PORCH. SET ON A DEEP LOT. UPDATES WILL IMPROVE THE VALUE ON THIS ONE! LOT SIZE AND SQ FT PER ASSESSORS.

- 3 beds
- 1 bath
- Residential
- Residential
- Closed
- 1248 sq ft