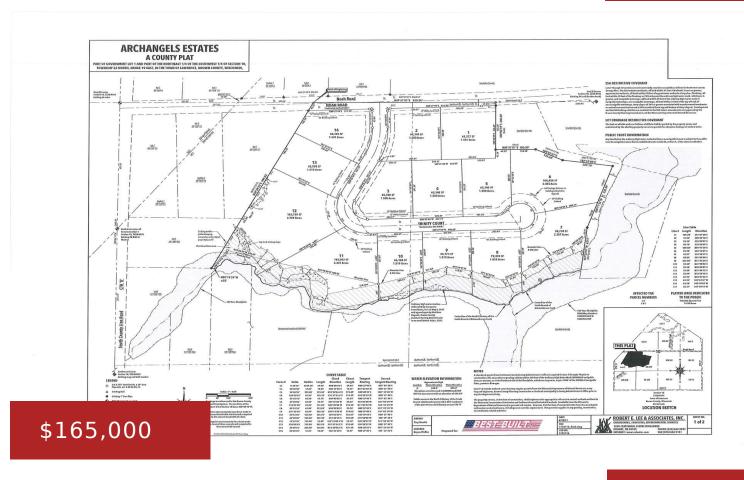

### 3166 TRINITY COURT, DE PERE, WI, 54115-3826

https://www.adashunjones.com

New Country Subdivision in the Town of Lawrence. The lots on the wooded ravine and creek line will allow for walk outs. The sizes range from 1.5 acres to 3.7 acres. There are 14 lots. Each lot will need a well and mound system. Soil test on file. Restrictive Covenants apply. Ranch homes to be...