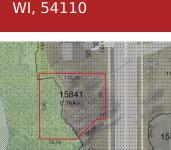

### BUILDABLE LOT w/unobstructed views of the beautiful Brillion Nature Preserve! Across the street from the super large Peters Park! .36 acre lot perfect for a duplex to be built. Currently zoned R-3 and buildable per city. Lot has some trees on it. Curb and gutter plus sidewalk already there. Close to Spring Creek launch and...