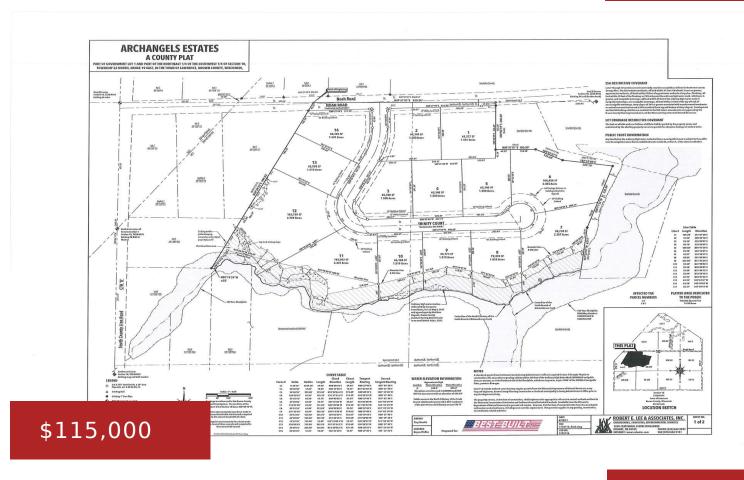

## **3145 TRINITY COURT, DE PERE, WI, 54115-3826**

https://www.adashunjones.com

New Country Subdivision in the Town of Lawrence. The lots on the wooded ravine and creek line will allow for walk outs. The sizes range from 1.5 acres to 3.7 acres. There are 14 lots. Each lot will need a well and mound system. Soil test on file. Restrictive Covenants apply. Ranch homes to be...

• Land

Residential, Vacant Land/Acreage

Active

**Features** 

GarageYN: No AttachedGarageYN: No

FireplaceYN: No PoolPrivateYN: No

Lot Features: Exposed LL Possible, Rural - Subdivision, Utilities: Electricity Available, Gas

Wooded

## **Amenities**

Waterfront available: No Water Source: No Water

**Sewer:** PerkApprOther-See Remarks