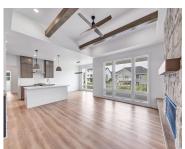

# 3138 ROCKCRESS CIRCLE, GREEN BAY, WI, 54311-1800

https://www.adashunjones.com

3138 ROCKCRESS Circle, GREEN BAY, WI, 54311-1800

Welcome to luxury living in the highly desirable Stone Fence Preserve of Ledgeview. This brand-new, thoughtfully designed home features a split-floor plan with a serene primary suite, spa-like bath, and spacious walk-in closet. Enjoy two additional bedrooms, a versatile flex room off the foyer, and a gourmet kitchen with quartz countertops. Dual-zone heating ensures year-round...

#### **Room Sizes**

| Room type   | Dimensions | Level |
|-------------|------------|-------|
| Bedroom 1   | 15x14      | Main  |
| Bedroom 2   | 12x11      | Main  |
| Bedroom 3   | 12x11      | Main  |
| Bedroom 4   | 15x11      | Lower |
| Bedroom 5   | 15x11      | Lower |
| Family Room | 28x20      | Lower |
| Kitchen     | 13x12      | Main  |
| Living Room | 16x15      | Main  |
| Other Room  | 10x6       | Main  |