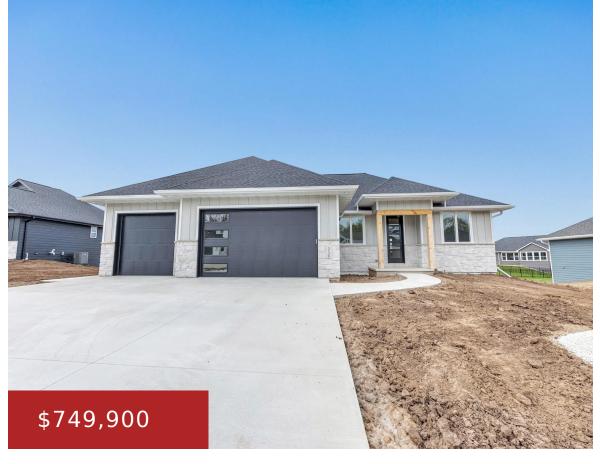

# 3138 ROCKCRESS CIRCLE, GREEN BAY, WI, 54311-1800

https://www.adashunjones.com

3138 ROCKCRESS Circle, GREEN BAY, WI, 54311-1800

Welcome to luxury living in the highly desirable Stone Fence Preserve of Ledgeview. This brand-new, thoughtfully designed home features a split-floor plan with a serene primary suite, spa-like bath, and spacious walk-in closet. Enjoy two additional bedrooms, a versatile flex room off the foyer, and a gourmet kitchen with quartz countertops. Dual-zone heating ensures year-round...

## **Building Details**

NewConstructionYN: Yes Heating: Forced Air

Basement: Finished, Full Exterior material: Stone, Vinyl Siding

Parking: Attached, Basement