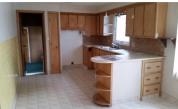

## **Room Sizes**

| Room type   | Dimensions | Level |
|-------------|------------|-------|
| Bedroom 1   | 11X12      | Main  |
| Bedroom 2   | 09X11      | Main  |
| Bedroom 3   | 09X12      | Main  |
| Kitchen     | 11X17      | Main  |
| Living Room | 12X19      | Main  |