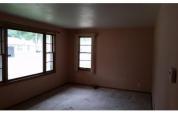

## **Room Sizes**

| Room type   | Dimensions | Level |
|-------------|------------|-------|
| Bedroom 1   | 11X12      | Main  |
| Bedroom 2   | 09X11      | Main  |
| Bedroom 3   | 09X12      | Main  |
| Kitchen     | 11X17      | Main  |
| Living Room | 12X19      | Main  |