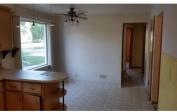

## **Room Sizes**

| Room type   | Dimensions | Level |
|-------------|------------|-------|
| Bedroom 1   | 11X12      | Main  |
| Bedroom 2   | 09X11      | Main  |
| Bedroom 3   | 09X12      | Main  |
| Kitchen     | 11X17      | Main  |
| Living Room | 12X19      | Main  |