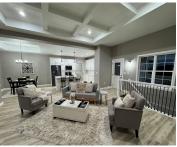

#### **3124 TOAD ISLAND TRAIL, DE PERE, WI, 54115**

https://www.adashunjones.com

3124 TOAD ISLAND Trail, DE PERE, WI, 54115

A must see! Quality built new construction boasting: amazing open concept 3 bdrms 2 full baths, 3 car attached garage with floor drain, great room with 10-11 ft tall crawford ceiling, stunning all stacked stone fireplace. Kitchen dinette offers 9-10 ft tall trey ceiling, all painted white maple cabinetry with walk in food pantry, beautiful...

## **Room Sizes**

| Room type   | Dimensions | Level |
|-------------|------------|-------|
| Bedroom 1   | 14x13      | Main  |
| Bedroom 2   | 11x11      | Main  |
| Bedroom 3   | 11x11      | Main  |
| Kitchen     | 27x12      | Main  |
| Living Room | 18x17      | Main  |
| Other Room  | 07x05      | Main  |