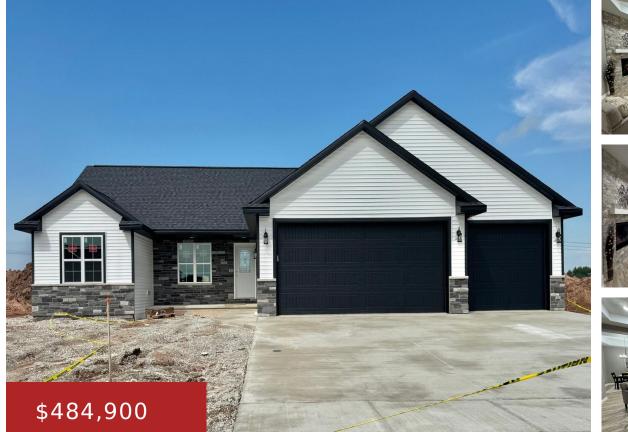

#### **3124 TOAD ISLAND TRAIL, DE PERE, WI, 54115**

https://www.adashunjones.com

3124 TOAD ISLAND Trail, DE PERE, WI, 54115

A must see! Quality built new construction boasting: amazing open concept 3 bdrms 2 full baths, 3 car attached garage with floor drain, great room with 10-11 ft tall crawford ceiling, stunning all stacked stone fireplace. Kitchen dinette offers 9-10 ft tall trey ceiling, all painted white maple cabinetry with walk in food pantry, beautiful...

# **Building Details**

| NewConstructionYN: Yes                 | ArchitecturalStyle: Ranch                 |
|----------------------------------------|-------------------------------------------|
| Heating: Forced Air                    | Basement: Full,Stubbed for Bath,Sump Pump |
| Exterior material: Stone, Vinyl Siding | Parking: Garage Door Opener               |