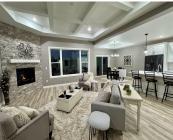

#### **3124 TOAD ISLAND TRAIL, DE PERE, WI, 54115**

https://www.adashunjones.com

3124 TOAD ISLAND Trail, DE PERE, WI, 54115

A must see! Quality built new construction boasting: amazing open concept 3 bdrms 2 full baths, 3 car attached garage with floor drain, great room with 10-11 ft tall crawford ceiling, stunning all stacked stone fireplace. Kitchen dinette offers 9-10 ft tall trey ceiling, all painted white maple cabinetry with walk in food pantry, beautiful...

## **Room Sizes**

| Room type   | Dimensions | Level |
|-------------|------------|-------|
| Bedroom 1   | 14x13      | Main  |
| Bedroom 2   | 11x11      | Main  |
| Bedroom 3   | 11x11      | Main  |
| Kitchen     | 27x12      | Main  |
| Living Room | 18x17      | Main  |
| Other Room  | 07x05      | Main  |