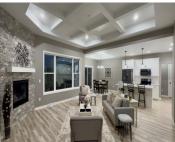

#### **3124 TOAD ISLAND TRAIL, DE PERE, WI, 54115**

https://www.adashunjones.com

3124 TOAD ISLAND Trail, DE PERE, WI, 54115

A must see! Quality built new construction boasting: amazing open concept 3 bdrms 2 full baths, 3 car attached garage with floor drain, great room with 10-11 ft tall crawford ceiling, stunning all stacked stone fireplace. Kitchen dinette offers 9-10 ft tall trey ceiling, all painted white maple cabinetry with walk in food pantry, beautiful...

## **Room Sizes**

| Room type   | Dimensions | Level |
|-------------|------------|-------|
| Bedroom 1   | 14x13      | Main  |
| Bedroom 2   | 11x11      | Main  |
| Bedroom 3   | 11x11      | Main  |
| Kitchen     | 27x12      | Main  |
| Living Room | 18x17      | Main  |
| Other Room  | 07x05      | Main  |