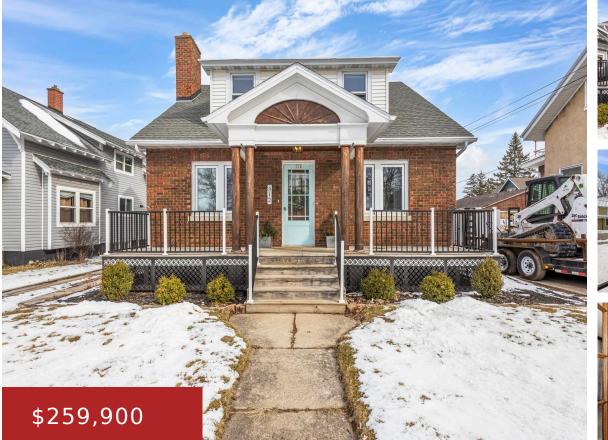

#### 312 GREEN BAY Road, DENMARK, WI, 54208

Step into this beautifully maintained home filled with character, hardwood flooring and modern updates! From the inviting open pillared front porch to the foyer with elegant French doors lead to the warm & inviting Living room w/ decorative brick fireplace. Spacious formal dining room w/ large crown molding, a large kitchen with appliances included, nicely...

> **Jenny** Coldwell Banker Real Estate Group

- 3 beds
- 2 baths
- Residential
- Residential
- Active
- 1844 sq ft