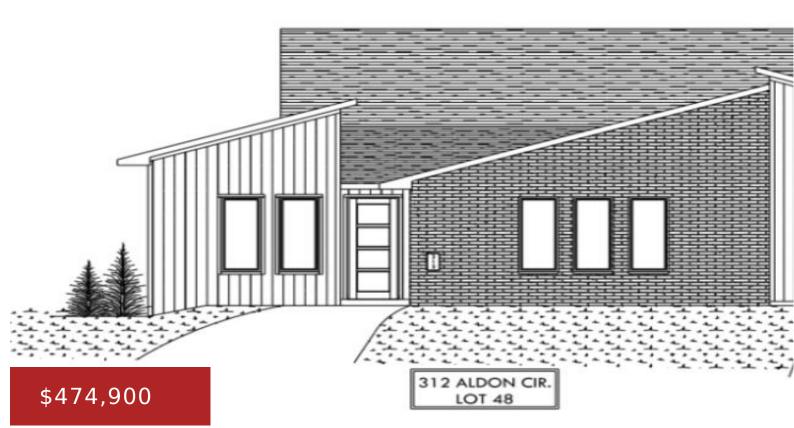

#### 312 ALDON CIRCLE, GREEN BAY, WI, 54304

https://www.adashunjones.com

312 ALDON Circle, GREEN BAY, WI, 54304

This contemporary 2 bed, 2 bath ranch home spans 1,652 sq ft and offers a perfect blend of modern amenities and community living. The home features zero-entry, a convenient mudroom, a kitchen complete with an island, pantry & ample storage. Step outside to enjoy the 21X12 covered patio. The living room impresses with its vaulted...